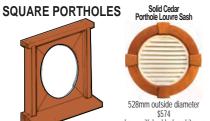

simple bullnose no keyblocks \$532

600 x 600mm \$580 unglazed

460 diameter \$409 refer pg55 for leadlight

**NEW PRODUCTS** 