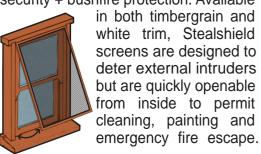

Woodworkers uniquely offer options for double hung windows addressing security, fire, insect and privacy issues. Our Stealshield intruder protection screens comply with bushfire code requirements and are available in all our stock sizes in both white and timber grain finishes. We stock the same colour options in conventional screens and offer the widest choice of insurance compliant locking hardware for any situation.