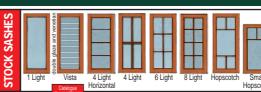

# woodworkers double hungs

STEALSHIELD

INSECT

**SCREENS** 

\$274

\$286

\$278

PROTECTION

Woodworkers offer more stock sizes and designs in surian cedar double hung and hopper windows than any other supplier and can custom make any size or style if required, including heritage weight and pulley units. We usually carry all stock sizes factory pre-primed in white or clear oil to make finishing simpler. Standard double hungs are fitted with black Whitco spiral balances warranted by Assa Abloy.