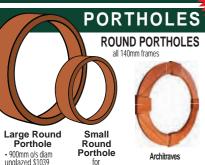

# woodworkers porthole + sliding windows

course, but if you use our stock sizes you'll save time + money.

stock leadlight

528mm o/s diam

suit porthole frame \$590 clear glass extra \$244 small \$402

clear glass extra \$378

round with 90mm circular windows keyblocks large \$444 glazed circular sash to \$699 unglazed large \$598 small \$297 Price per single item sliding

woodworkers

shown with keyblock architraves

Decorative Architrave

simple bullnose no keyblocks \$532

600 x 600mm \$580 unglazed

460 diameter \$409 refer pg55 for leadlight

**NEW PRODUCTS** 