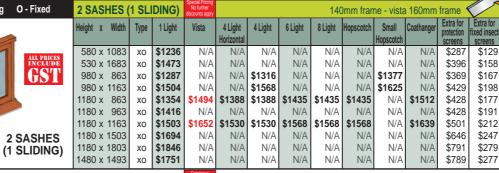

X - sliding O - Fixed

XO

does not permit easy water escape. Stock sliders are made for semi protected suburban conditions.

| охо          | 3 SASHES (  | 1 SL | IDING) | Special Pricing<br>No further<br>discounts apply |        |        |        | 140    | Omm fran | ne - vista | a 160mm | frame |       |
|--------------|-------------|------|--------|--------------------------------------------------|--------|--------|--------|--------|----------|------------|---------|-------|-------|
|              | 580 x 1615  | ОХО  | \$1604 | N/A                                              | N/A    | N/A    | N/A    | N/A    | N/A      | N/A        | N/A     | \$287 | \$129 |
|              | 530 x 2515  | ОХО  | \$1972 | N/A                                              | N/A    | N/A    | N/A    | N/A    | N/A      | N/A        | N/A     | \$396 | \$158 |
|              | 980 x 1285  | ОХО  | \$1644 | N/A                                              | N/A    | \$1684 | N/A    | N/A    | N/A      | \$1755     | N/A     | \$369 | \$167 |
|              | 980 x 1735  | ОХО  | \$1968 | N/A                                              | N/A    | \$2064 | N/A    | N/A    | N/A      | \$2149     | N/A     | \$429 | \$198 |
|              | 1180 x 1285 | ОХО  | \$1717 | \$1983                                           | \$1766 | \$1766 | \$1839 | \$1839 | \$1839   | N/A        | \$1956  | \$428 | \$177 |
|              | 1180 x 1435 | ОХО  | \$1813 | N/A                                              | N/A    | N/A    | N/A    | N/A    | N/A      | N/A        | N/A     | \$428 | \$191 |
|              | 1180 x 1735 | ОХО  | \$1945 | \$2220                                           | \$1984 | \$1984 | \$2042 | \$2042 | \$2042   | N/A        | \$2149  | \$501 | \$212 |
| 3 SASHES     | 1180 x 2245 | ОХО  | \$2226 | N/A                                              | N/A    | N/A    | N/A    | N/A    | N/A      | N/A        | N/A     | \$646 | \$247 |
| (1 SLIDING)  | 1180 x 2695 | ОХО  | \$2473 | N/A                                              | N/A    | N/A    | N/A    | N/A    | N/A      | N/A        | N/A     | \$791 | \$279 |
| (1 02151110) | 1480 x 2225 | охо  | \$2283 | N/A                                              | N/A    | N/A    | N/A    | N/A    | N/A      | N/A        | N/A     | \$789 | \$277 |